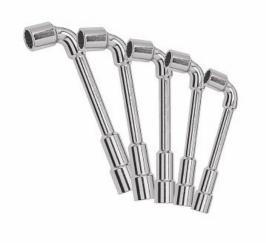

## **SET OF 5 HOLLOW OFFSET SOCKET WRENCHES**

## 291 N/SE5

- 291 N 8-10-13-17-19 mm
- Heavy-duty wrenches, deep straight head with hexagonal opening and bent head with bihexagonal opening
- Hexagonal profile on both sides up to size 9 m
- Hollow profile for projecting screws or drive bars

## Composition

| Article  |                                                    | Pieces | Measures      |
|----------|----------------------------------------------------|--------|---------------|
| <u>.</u> | 291 N - Double ended hollow offset socket wrenches | 5      | 8-10-13-17-19 |